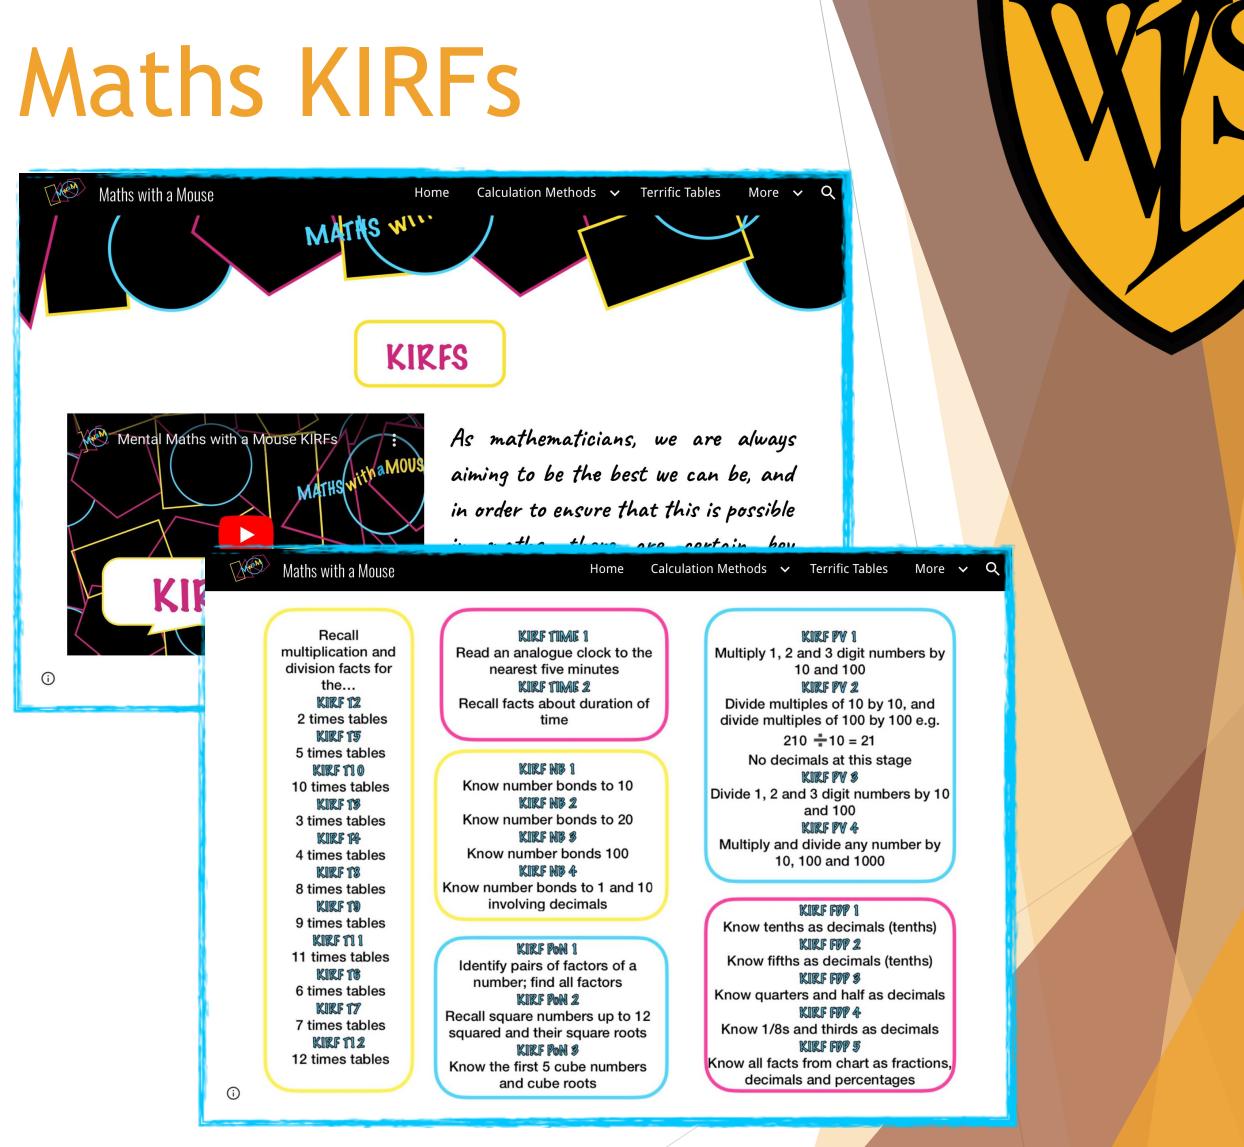

### Our Curriculum: Mental Maths KIRFs

This year, we will be developing the use of KIRFs(Key Instant Recall Facts) in order to develop mental maths skills.

The Communication Book has information about your child's areas for development.

The website <u>mathswithamouse.co.uk</u> has a range of ideas and activities related to each of the KIRFs.

The website also has guidance on calculation methods and many other fun elements to support maths learning.