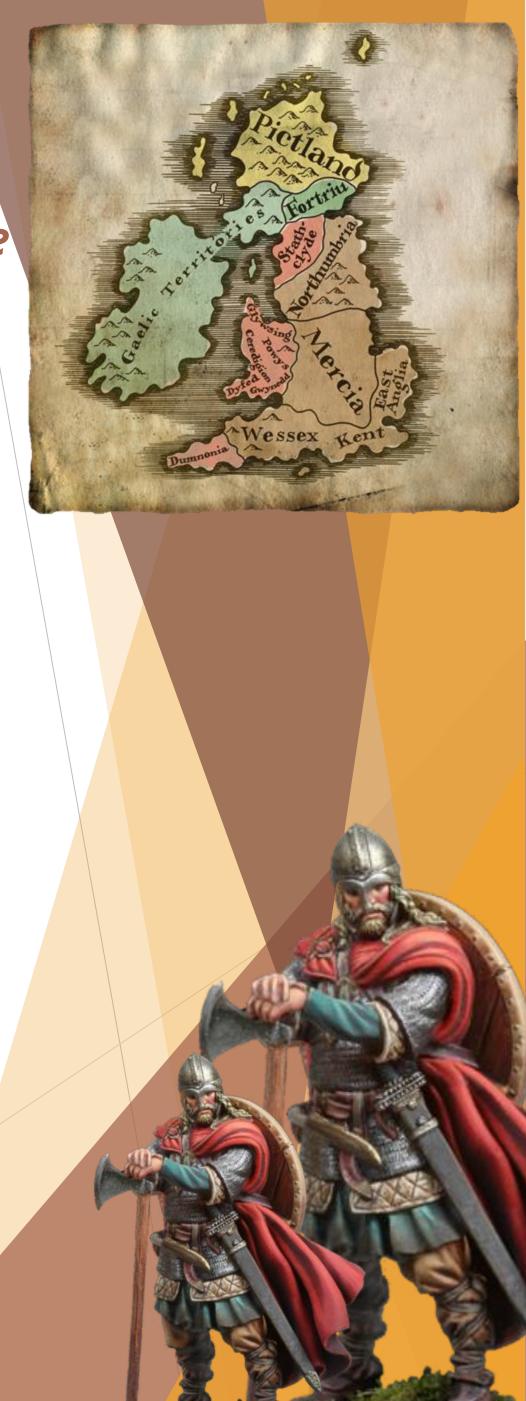

## Summer Term: Sailing the Seven Seas

Geography and history unit focusing on the Anglo-Saxons and why they chose to settle in Britain.

Comparison made between the agricultural and land use in South America to Britain.